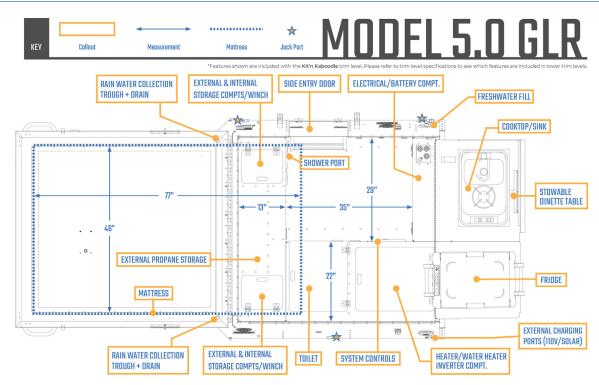

#### SPEC SHEET 77" Interior Height **Refrigerator Capacity** 34L 600 lbs Sleeping Bed Weight Capacity Nimensional Size of Red 77" L x 46" W Solar Panel Size 100W External Propane Tank Size 20 lbs Fresh Water Tank Capacity 12 qal Black Water Tank Capacity 9 aal Weight of Unit 600-780 lbs Set Up Time 5 - 10 min Time to Remove from Truck 30 min

| <ul> <li>Pow</li> <li>Slee</li> <li>Tie-o</li> <li>Cusl</li> <li>Entroit</li> <li>Aquitable</li> </ul>                                                                                                                                                                                                                                                                                                                                                                                                                                                                                                                                                                                                                                                                                                                                                                                                                                                                                                                                                                                                                                                                                                                                                                                                                                                                                                                                                                                                                                                                                                                                                                                                                                                                                                                                                                                                                                                                                                                                                                                                                                   | aluminum shell<br>Ider-coated interior cabinets<br>p structure<br>down system<br>hions and mattress<br>y ladder<br>alon® tent<br>ske/Carbon dioxide detector |  |
|------------------------------------------------------------------------------------------------------------------------------------------------------------------------------------------------------------------------------------------------------------------------------------------------------------------------------------------------------------------------------------------------------------------------------------------------------------------------------------------------------------------------------------------------------------------------------------------------------------------------------------------------------------------------------------------------------------------------------------------------------------------------------------------------------------------------------------------------------------------------------------------------------------------------------------------------------------------------------------------------------------------------------------------------------------------------------------------------------------------------------------------------------------------------------------------------------------------------------------------------------------------------------------------------------------------------------------------------------------------------------------------------------------------------------------------------------------------------------------------------------------------------------------------------------------------------------------------------------------------------------------------------------------------------------------------------------------------------------------------------------------------------------------------------------------------------------------------------------------------------------------------------------------------------------------------------------------------------------------------------------------------------------------------------------------------------------------------------------------------------------------------|--------------------------------------------------------------------------------------------------------------------------------------------------------------|--|
| <ul> <li>Inte</li> <li>USB</li> <li>Prep</li> <li>12V or 12V or 1</li></ul> | a-Potti<br>rior LED lights<br>charging ports<br>o for non-vented battery with<br>charge line from vehicle<br>power port<br>or drain                          |  |

### TRIM

- · 1/8" aluminum shell · Powder-coated interior cabinets
  - Sleep structure
  - Tie-down system
  - · Cushions and mattress
  - Entry ladder · Aqualon® tent
  - · Smoke/Carbon dioxide detector
  - Fire extinguisher
  - -
  - Porta-Potti
    - Interior LED lights
    - USB charging ports
    - Prep for non-vented battery with 12V charge line from vehicle
    - 12V power port
    - Floor drain

  - Propane gas system
    - Truma combi heater & water heater
  - Underbelly module including water pump
    Bullfinch shower point
  - Freshwater tank(s)

  - NOCO AC Plug
    NOCO 12V battery charger
  - LP detector

#### TRIM

• 1/8" aluminum shell · Powder-coated interior cabinets Sleep structure Tie-down system Cushions and mattress Entry ladder Aqualon® tent Smoke/Carbon dioxide detector • Fire extinguisher . ..... Porta-Potti Interior LED lights • USB charging ports • Prep for non-vented battery with 12V charge line from vehicle 12V power port Floor drain • Propane gas system • Truma combi heater & water heater · Underbelly module including water pump Bullfinch shower point Freshwater tank(s) • NOCO AC Plug LP detector • Portable 12V refrigerator Cook top & sink in kitchen module RedArc Battery Manager30 (replaces NOCO 12V battery charger) 1000W inverter with interior GFCI receptacle • Exterior solar panel