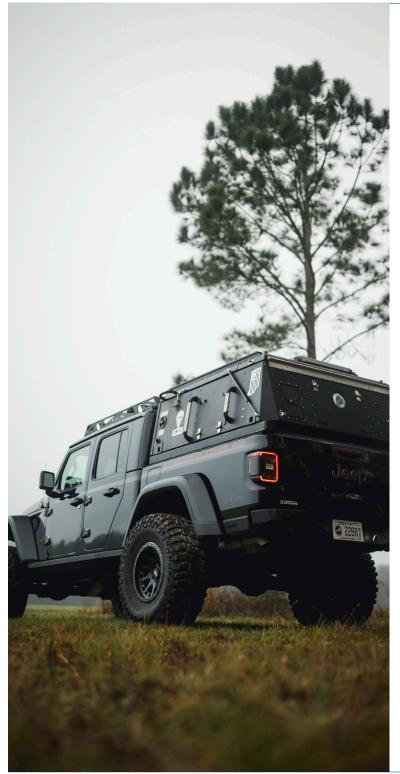

# CAMP WHEREVER YOUR TRUCK CAN TAKE YOU

Just released in 2023, the Skinny Guy Model 5.0 GLR was designed specifically for the Jeep Gladiator. It has contoured sidewall lines to match the profile of the Gladiator and some sculpting to give it that Jeep character. Because the side walls are more vertical, this widens the bed for a more spacious feel on the inside. We are very excited to offer this model to the Jeep Gladiator owners out there looking for a fully equipped camping and overlanding solution!