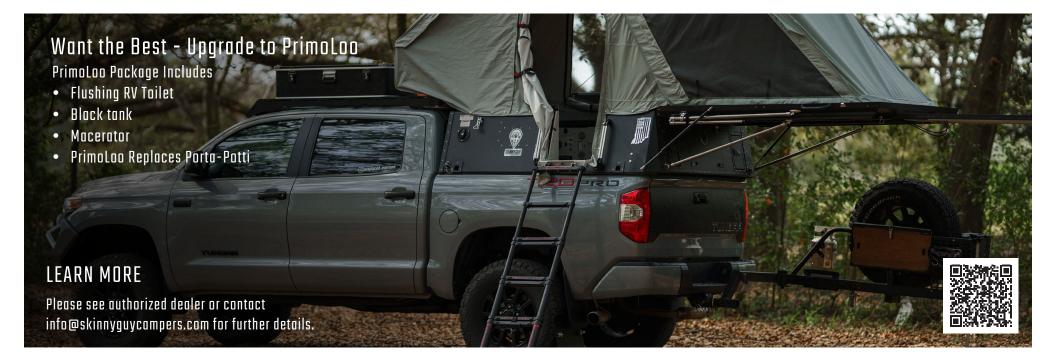

## TRIM

- 1/8" aluminum shell Powder-coated interior cabinets
- Sleep structure
- Tie-down systemCushions and mattress
- Entry ladder
- · Aqualon® tent
- · Smoke/Carbon dioxide detector
- · Fire extinguisher
- · Porta-Potti
- · Interior LED lights
- · USB charging ports
- · Prep for non-vented battery with 12V charge line from vehicle
- · 12V power port
- Floor drain
- · Adjustable roof accessory bars
- Custom logo floor mat
- · Fully removable jack system
- Solar prep

### · 1/8" aluminum shell

- Powder-coated interior cabinets
- Sleep structure
- Tie-down system
- · Cushions and mattress
- Entry ladder
- Aqualon® tent
- Smoke/Carbon dioxide detector
- · Fire extinguisher
- Porta-Potti
- · Interior LED lights
- · USB charging ports
- · Prep for non-vented battery with
- 12V charge line from vehicle
- · 12V power port · Floor drain
- Adjustable roof accessory barsCustom logo floor mat
- · Fully removable jack system

· Propane gas system

- · Truma combi heater & water heater
- · Underbelly module including water pump
- · Bullfinch shower point
- Freshwater tank(s)
- · NOCO AC Plug
- · LP detector
- Portable 12V refrigerator Cook top & sink in kitchen module
- RedArc Battery Manager30
- 1000W inverter with interior GFCI receptacle Exterior solar panel
- Heated tank pads