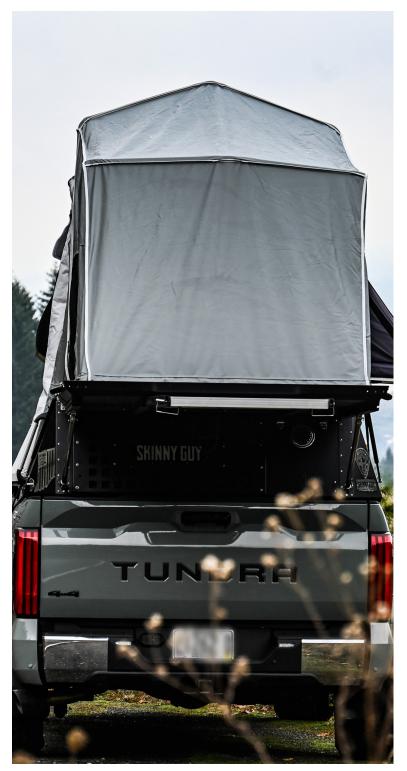

# CAMP WHEREVER YOUR TRUCK CAN TAKE YOU

Destined to be our workhorse model, the Model 5.5 is designed to fit all trucks with a 5' 6" truck bed. This was the fourth model in our design queue, and like the 5.0 and 5.0 GLR, we shifted the toilet location to the passenger side wall to give more comfort when using the loo. We also shifted electronics, water tanks, and battery prep toward the front of the camper, which moves more weight in front of the truck's rear axle.

CAB-HIGH AND GARAGEABLE, SELF-CONTAINED TRUCK BED CAMPERS WITH HEAT, LIGHT, POWER, AND LIGHT.