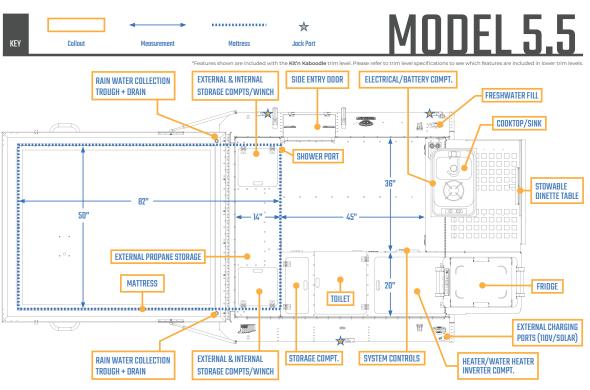

## SPEC SHEET

| Interior Height              | 83"           |
|------------------------------|---------------|
| Refrigerator Capacity        | 34L           |
| Sleeping Bed Weight Capacity | 600 lbs       |
| Dimensional Size of Bed      | 82" L x 50" W |
| Solar Panel Size             | 200W          |
| External Propane Tank Size   | 20 lbs        |
| Fresh Water Tank Capacity    | 30 gal        |
| Black Water Tank Capacity    | 9 gal         |
| Weight of Unit               | 725-900 lbs   |
| Set Up Time                  | 5 - 10 min    |
| Time to Remove from Truck    | 30 min        |

# CAMP WHEREVER YOUR TRUCK CAN TAKE YOU

Destined to be our workhorse model, the Model 5.5 is designed to fit all trucks with a 5' 6" truck bed. This was the fourth model in our design queue, and like the 5.0 and 5.0 GLR, we shifted the toilet location to the passenger side wall to give more comfort when using the loo. We also shifted electronics, water tanks, and battery prep toward the front of the camper, which moves more weight in front of the truck's rear axle.

## TRIM

- 1/8" aluminum shell Powder-coated interior cabinets
- Sleep structure
- Tie-down systemCushions and mattress
- Entry ladder
- · Aqualon® tent
- · Smoke/Carbon dioxide detector
- · Fire extinguisher
- · Porta-Potti
- · Interior LED lights
- · USB charging ports
- · Prep for non-vented battery with 12V charge line from vehicle
- · 12V power port
- Floor drain
- · Adjustable roof accessory bars
- Custom logo floor mat
- · Fully removable jack system
- Solar prep

### · 1/8" aluminum shell

- Powder-coated interior cabinets
- Sleep structure
- Tie-down system
- · Cushions and mattress
- Entry ladder
- Aqualon® tent
- Smoke/Carbon dioxide detector
- · Fire extinguisher
- Porta-Potti
- · Interior LED lights
- · USB charging ports
- · Prep for non-vented battery with
- 12V charge line from vehicle
- · 12V power port · Floor drain
- Adjustable roof accessory barsCustom logo floor mat
- · Fully removable jack system

· Propane gas system

- · Truma combi heater & water heater
- · Underbelly module including water pump
- · Bullfinch shower point
- Freshwater tank(s)
- · NOCO AC Plug
- · LP detector
- Portable 12V refrigerator Cook top & sink in kitchen module
- RedArc Battery Manager30
- 1000W inverter with interior GFCI receptacle Exterior solar panel
- Heated tank pads