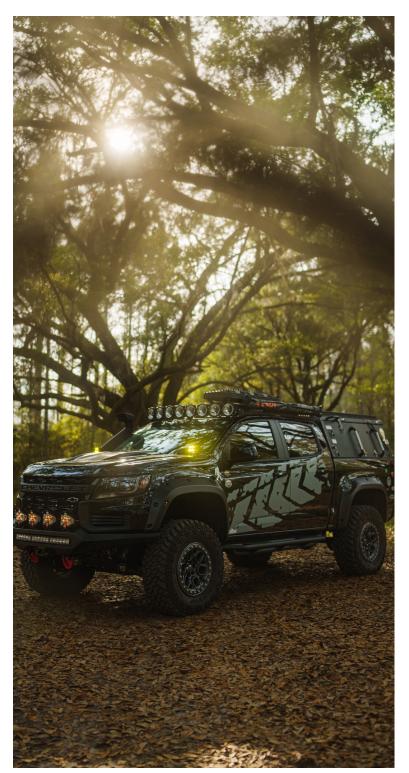

# CAMP WHEREVER YOUR TRUCK CAN TAKE YOU

The brand-new Model 5.0 is designed to fit all mid-size truck beds that are roughly 5' in length and have a more narrow bed than those on a full-size truck. The Model 5.0 presented many challenges. Most notable was how to get the interior standing height to 6' 6" when the overall length of the camper is only 5 feet. The solution is our extendable center bow system. Although the Model 5.0 is more narrow, all the same amenities are available. This camper turns your mid-size truck into a full-blown RV.

CAB-HIGH AND GARAGEABLE, SELF-CONTAINED TRUCK BED CAMPERS WITH HEAT, LIGHT, POWER, AND LIGHT.