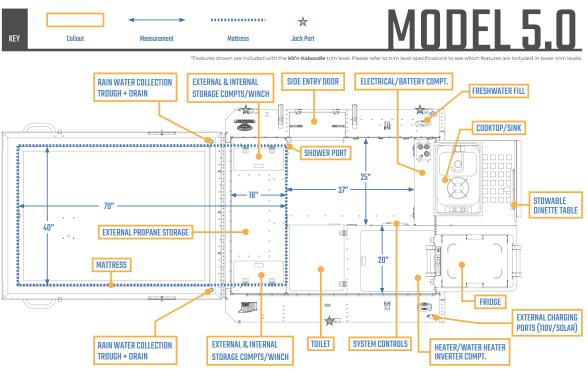

### SPEC SHEET

| Interior Height              | 78"           |
|------------------------------|---------------|
| Refrigerator Capacity        | 34L           |
| Sleeping Bed Weight Capacity | 600 lbs       |
| Dimensional Size of Bed      | 80" L x 40" W |
| Solar Panel Size             | 100W          |
| External Propane Tank Size   | 20 lbs        |
| Fresh Water Tank Capacity    | 12 gal        |
| Black Water Tank Capacity    | 9 gal         |
| Weight of Unit               | 500-775 lbs   |
| Set Up Time                  | 5 - 10 min    |
| Time to Remove from Truck    | 30 min        |

# CAMP WHEREVER YOUR TRUCK CAN TAKE YOU

The brand-new Model 5.0 is designed to fit all mid-size truck beds that are roughly 5' in length and have a more narrow bed than those on a full-size truck. The Model 5.0 presented many challenges. Most notable was how to get the interior standing height to 6' 6" when the overall length of the camper is only 5 feet. The solution is our extendable center bow system. Although the Model 5.0 is more narrow, all the same amenities are available. This camper turns your mid-size truck into a full-blown RV.

#### · 1/8" aluminum shell

- Powder-coated interior cabinets
- Sleep structure
- Tie-down systemCushions and mattress
- · Entry ladder
- · Aqualon® tent
- · Smoke/Carbon dioxide detector
- · Fire extinguisher
- · Porta-Potti
- · Interior LED lights
- · USB charging ports
- Prep for non-vented battery with
   12V charge line from vehicle
- · 12V power port
- Floor drain
- Adjustable roof accessory bars
- · Custom logo floor mat
- · Fully removable jack system
- Solar prep

· Propane gas system

- · Truma combi heater & water heater
- · Underbelly module including water pump
- · Bullfinch shower point
- Freshwater tank(s)
- · NOCO AC Plug
- · LP detector
- Portable 12V refrigerator Cook top & sink in kitchen module
- RedArc Battery Manager30
- 1000W inverter with interior GFCI receptacle
- Exterior solar panel
- Heated tank pads