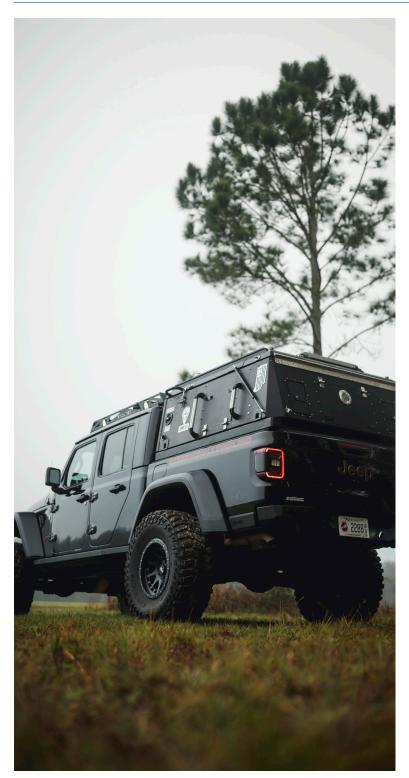

# CAMP WHEREVER YOUR TRUCK CAN TAKE YOU

Just released in 2023, the Skinny Guy Model 5.0 GLR was designed specifically for the Jeep Gladiator. It has contoured sidewall lines to match the profile of the Gladiator and some sculpting to give it that Jeep character. Because the side walls are more vertical, this widens the bed for a more spacious feel on the inside. We are very excited to offer this model to the Jeep Gladiator owners out there looking for a fully equipped camping and overlanding solution!