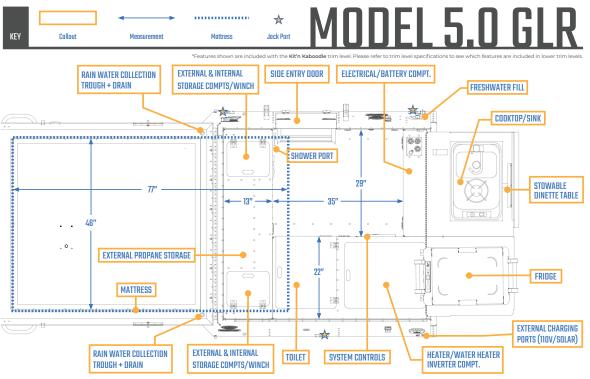

## SPEC SHEET

| Interior Height              | 77"           |
|------------------------------|---------------|
| Refrigerator Capacity        | 34L           |
| Sleeping Bed Weight Capacity | 600 lbs       |
| Dimensional Size of Bed      | 77" L x 46" W |
| Solar Panel Size             | 100W          |
| External Propane Tank Size   | 20 lbs        |
| Fresh Water Tank Capacity    | 12 gal        |
| Black Water Tank Capacity    | 9 gal         |
| Weight of Unit               | 600-780 lbs   |
| Set Up Time                  | 5 - 10 min    |
| Time to Remove from Truck    | 30 min        |